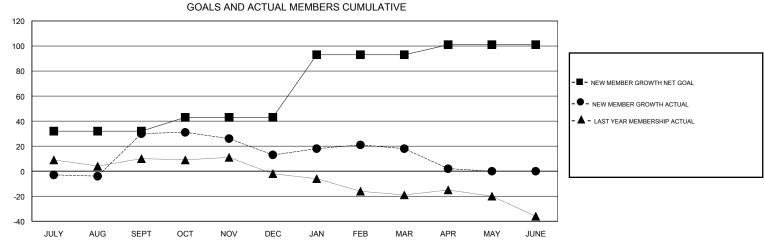

## District 201C2

Results as of: 4/30/2017

49

35

20

WAYNE OAKES **LOCATION AUSTRALIA GMT CA** Clubs Members RESULTS FOR 2016-2017 RESULTS FOR 2016-2017 NEW CLUB GOAL NEW CLUBS DROPPED CLUBS NEW MEMBER GROWTH NEW MEMBER DROPPED QUARTER QUARTER NET GOAL (not reinstated GROWTH ACTUAL (not MEMBERS ACTUAL or transfers) reinstated or transfers) (including transfers) 0 32 62 32 JULY/AUG/SEPT JULY/AUG/SEPT